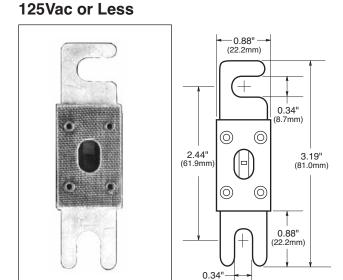

Catalog Number ANL (35 - 500A)



| Amp Ratings |     |     |
|-------------|-----|-----|
| ANL 125Vac  |     |     |
| 35          | 130 | 350 |
| 40          | 150 | 325 |
| 50          | 175 | 350 |
| 60          | 200 | 400 |
| 80          | 225 | 500 |
| 100         | 250 | _   |

## ANL Specifications:

Non-Time-Delay

Voltage Rating: 80Vdc, 125Vac

Interrupting Rating: 6,000 Amps

Recommended Fuse Block: 4164

## **Characteristics:**

- Isolates faults in equipment systems such as lift trucks and other battery operated systems.
- · Silver-plated copper links.
- · Link element visible through mica window.



## Fuse Block 4164

Holes drilled 0.217" diameter with 0.438" counterbore with 5/16-24 stud.

## **Dimensions - inches**