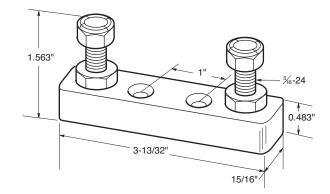

## Fuse Block 4164

Holes drilled 0.217" diameter with 0.438" counterbore with 5/16-24 stud.