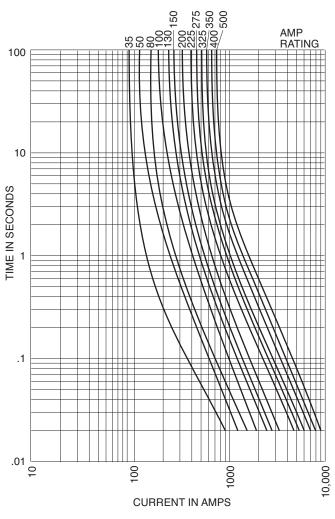

Catalog Number ANL (35 - 500A)

| Amp Ratings |     |     |
|-------------|-----|-----|
| ANL 125Vac  |     |     |
| 35          | 130 | 350 |
| 40          | 150 | 325 |
| 50          | 175 | 350 |
| 60          | 200 | 400 |
| 80          | 225 | 500 |
| 100         | 250 | _   |

## ANL Specifications:

Non-Time-Delay

Voltage Rating: 80Vdc, 125Vac

Interrupting Rating: 6,000 Amps

Recommended Fuse Block: 4164