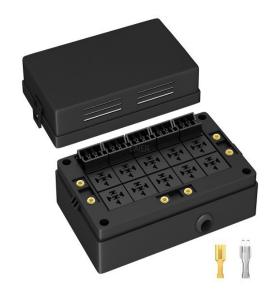

#### **RB-R10F15- WATERPROOF FUSE AND RELAY BOX**

#### **DESCRIPTION**

RB-R10F15 15 Way Universal Fuse and Relay Box is 10 slots relay panel design, that includes 50×relay terminals, and 30×fuse terminals.

Each slot is precisely cut and has a curved outlet on the edge to keep all your wiring neat.