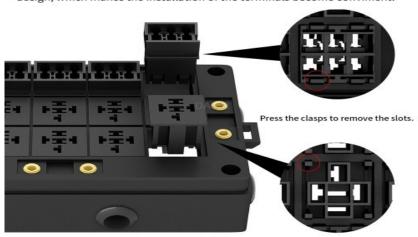

#### **SPECIFICATIONS**

- 10 Emplacements pour relais
- 15 Emplacement pour fusible
- Contacts inclus
- 30 Ampere par circuit
- 100 Ampere totale

**REMOVABLE SLOTS**Both of the fuse slots and relay slots of this relay box are removable design, which makes the installation of the terminals become convinient.