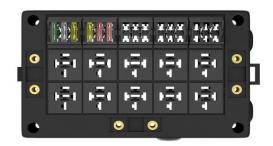

#### **DESCRIPTION**

RB-R10F15 15 Way Universal Fuse and Relay Box is 10 slots relay panel design, that includes 50×relay terminals, and 30×fuse terminals.

Each slot is precisely cut and has a curved outlet on the edge to keep all your wiring neat.

#### **SPECIFICATIONS**

- 10 Emplacements pour relais
- 15 Emplacement pour fusible
- Contacts inclus
- 30 Ampere par circuit
- 100 Ampere totale

**REMOVABLE SLOTS**Both of the fuse slots and relay slots of this relay box are removable design, which makes the installation of the terminals become convinient.