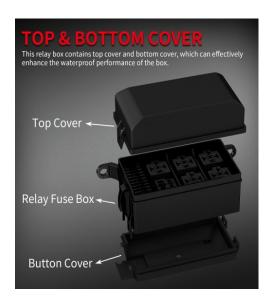

#### **DESCRIPTION**

The waterproof fuse and relay box include  $5\times40A$  5Pin relay,  $1\timesRTT7121$  relay,  $16\timesATC/ATO$  fuses,  $29\times$ relay terminals, and  $12\times$ fuse terminals. This relay box contains a top cover and a bottom cover, which can effectively enhance the waterproof performance of the box.