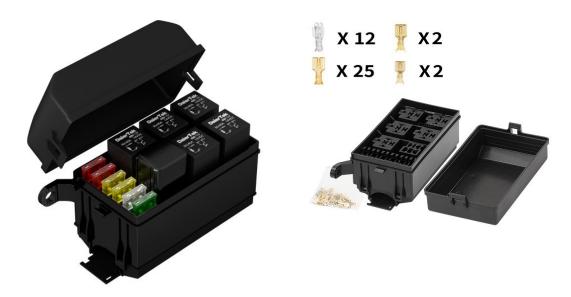

#### **DESCRIPTION**

The waterproof fuse and relay box include  $5\times40A$  5Pin relay,  $1\timesRTT7121$  relay,  $16\timesATC/ATO$  fuses,  $29\times$ relay terminals, and  $12\times$ fuse terminals. This relay box contains a top cover and a bottom cover, which can effectively enhance the waterproof performance of the box.