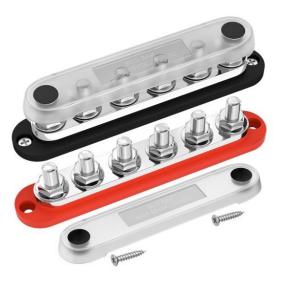

# **T6M10-C- Power Distribution Block 12V**

# T6M10-C Datasheet

Product Size (L\*W\*H) Terminal Studs Size Stud Material Base Material Max Operating Voltage Continuous Current Color 178 \* 38 \* 46 mm (7.01" \* 1.48" \* 1.82") 6 \* M10 (3/8") Stainless steel Nylon, fiberglass 48V DC / 300V AC 300A Red/Black