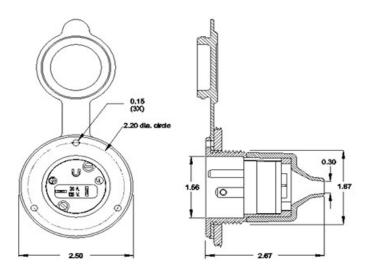

# POWER INLET 15 AMP/125 VAC NEMA 5-15P

## **Description**

Inlet, straight blade, dust resistant

#### **Electrical Specifications**

15 amperes, 125 volts, NEMA Configuration 5-15P

#### **Material Specifications**

Housing Material: Nylon Contact Material: Brass Cover: Molded flexible vinyl

#### **Terminals**

Brass, lug style design,upto 10 AWG wire.

#### **Terminal Identification**

Terminal screws are color coded. Ground wire entrance hot stamped green and marked "G"

### **Mechanical Specification**

Overall Design: Either front mount by three #6 x 5/8 screws (provided) or rear mount by 1½" conduit locknut (provided).

8780 Boul. Guillaume-Couture Levis QC G6V 9G9 www.metivierelectrique.com